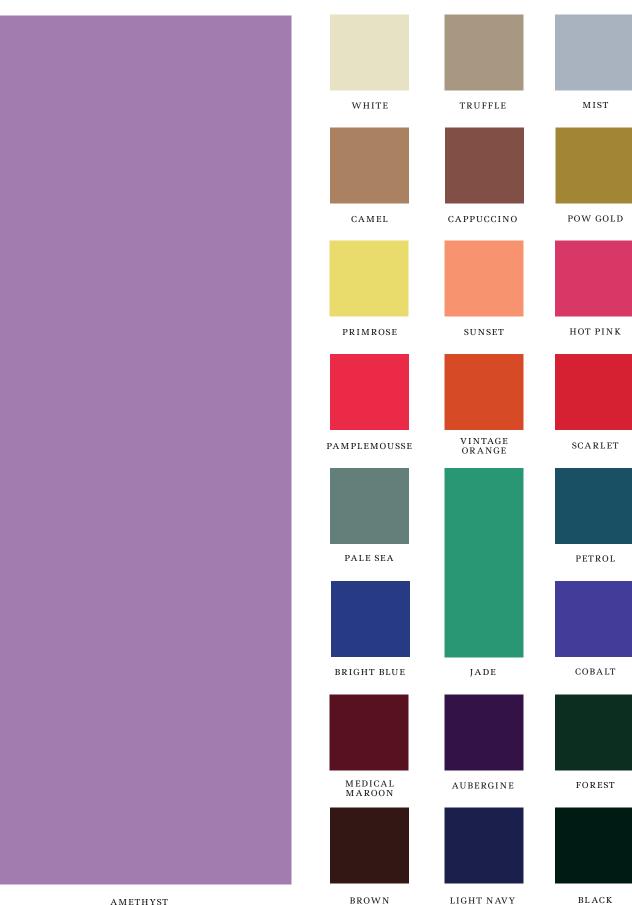

Vivid Hues Melton is our most fashion forward collection, and each year is updated with a number of the most important colour trends of the season.

Made from 100% merino wool with a plain weave, a weight of 340gsm and width of 140cms.

### VIVID HUES MELTON

AMETHYST BROWN LIGHT NAVY