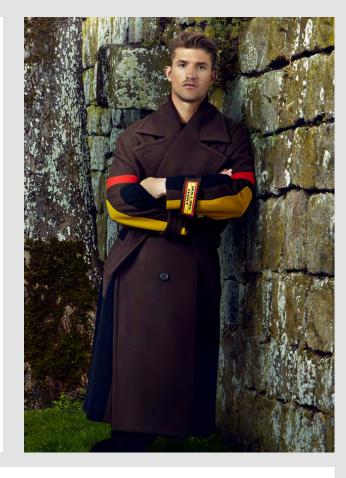

# VIVID HUES MELTON

Vivid Hues Meltons have an invitingly smooth finish providing unique, natural properties such as warmth and cushioning due to an expertly tight weave and a heavily brushed nap. The daring colour palette and supple durability makes this soft fabric unrestricted in its versatility.

Vivid Hues Melton is our most fashion forward collection, and each year is updated with a number of the most important colour trends of the season.

Made from 100% merino wool with a plain weave, a weight of 340gsm and width of 140cms.