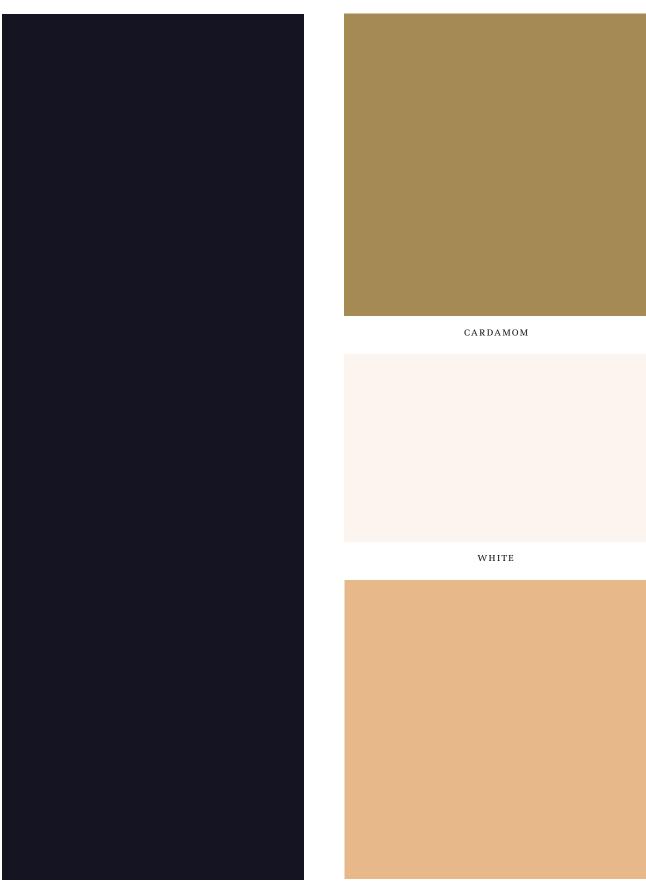

A lighter weight alternative to our popular Duffle collection, Urbane has the same distinct twill finish, allowing designers to sculpt chic outerwear garments with a soft handle and luxurious drape.

Available in 4 classic colourways, at a weight of 300gsm.

#### URBANE

NAVY CARAMEL