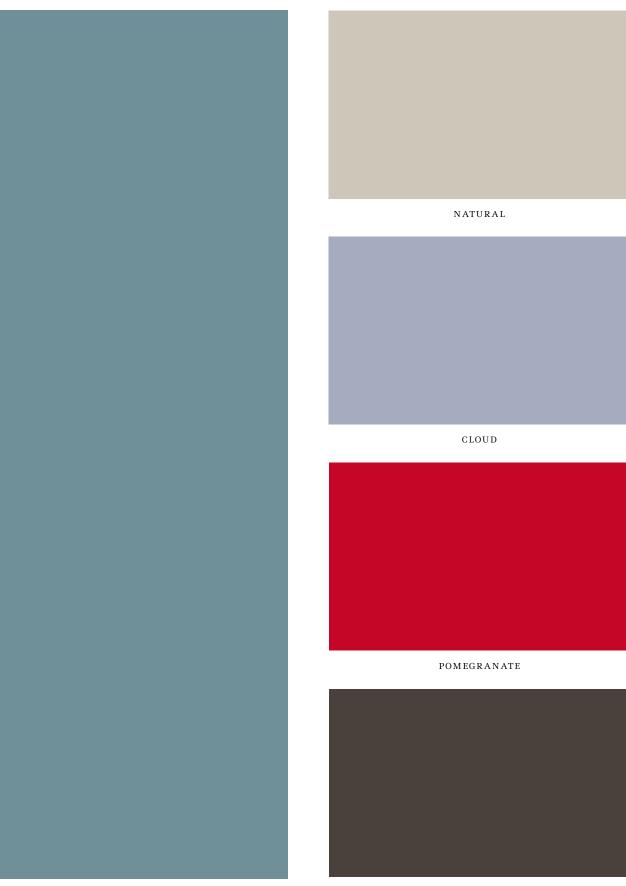

Granite is available in five diverse colours and includes a number of important trend colours for the season. At a weight of 380gsm and with a useable width of 140cm, this collection is suitable for womenswear, menswear and childrenswear.

#### GRANITE

OCEAN BARK