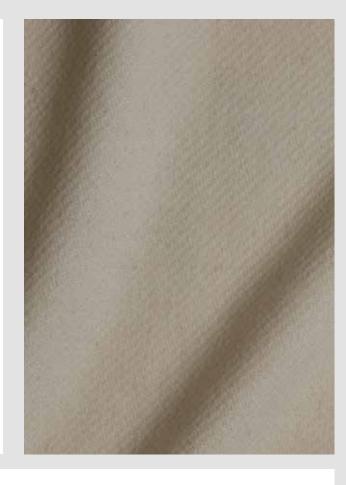

### GRANITE

Granite combines an open Hopsack weave with a traditional plain weave to produce a unique textured fabric with beautiful drape.

Woven using 95% Merino Wool and 5% Nylon for added strength and durability, Granite's inviting texture brings additional interest to outerwear garments.

Granite is available in five diverse colours and includes a number of important trend colours for the season. At a weight of 380gsm and with a useable width of 140cm, this collection is suitable for womenswear, menswear and childrenswear.