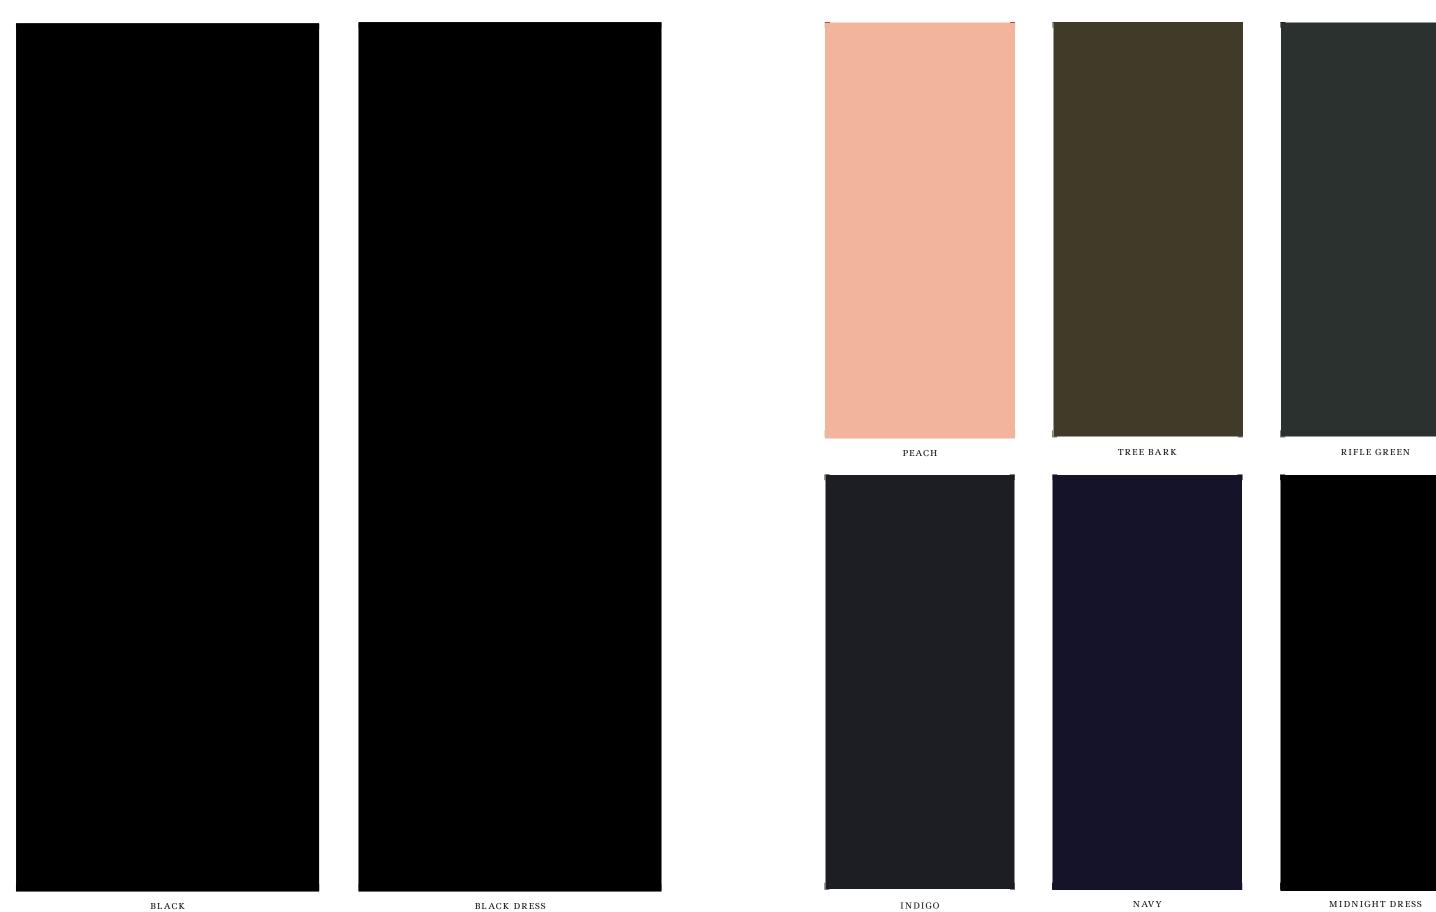

## SPECIFICATIONS

| Quality  | Colour                                                      | Composition      | Weight (gsm) | Useable Width (cm) |
|----------|-------------------------------------------------------------|------------------|--------------|--------------------|
| Barathea | Black, Navy,<br>Indigo, Rifle<br>Green, Tree Bark,<br>Peach | 100% Merino Wool | 400gsm       | 148cm              |
|          | Black Dress,<br>Midnight Dress                              | 100% Merino Wool | 280gsm       | 150cm              |